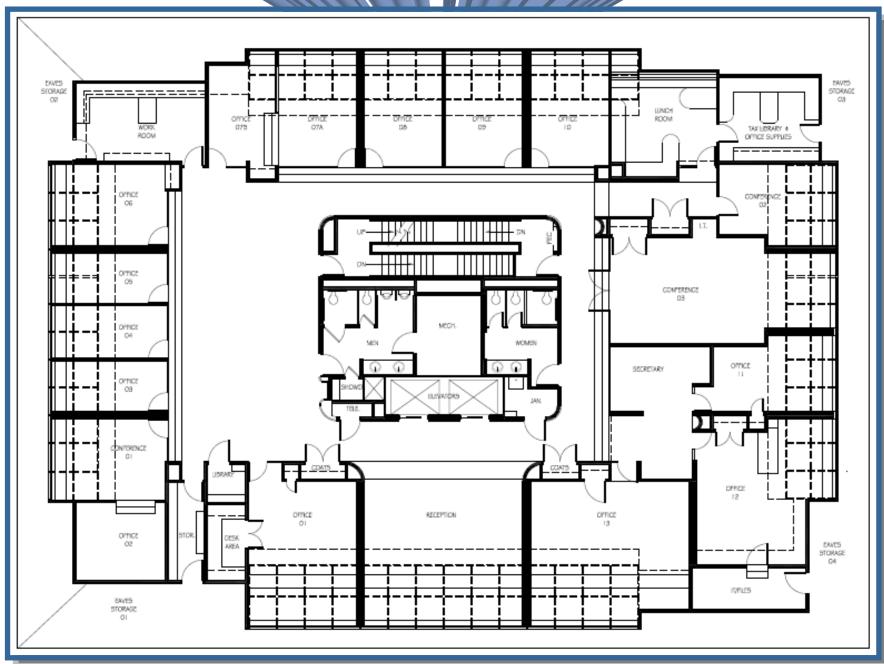

# Suma 500 Hoor Plan

### **Sublet Opportunity Available**

Suite 500 furnished floor layout consisting of 8,888 rentable square feet

**For More Information Contact:** 

Daniel Falcioni Office #: (724) 942-4045

www.westpointrealty.net